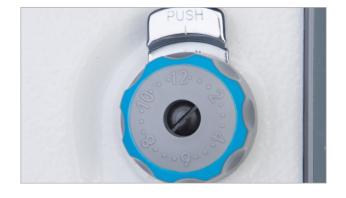

Scale mark is added to the crank.Operators can adjust the alternating quantity gear according to products thickness, more convenient and accurate.

4Simple panel, easy to learn and use

when press the new stop key, machine will stop running and eliminate potential safety hazards caused by incorrect operation when power is on.