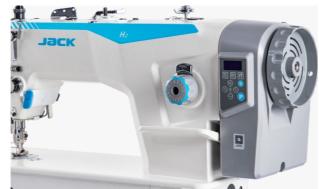

# **H2**

## Power saving direct drive top and bottom feeding machine

- Strong feeding, high puncture force
- Direct drive integration, power saving and high efficiency
- Alternating quantity visualization , accurate adjustment
- Simple panel, easy to learn and use
- Sealed presser foot lifter shaft,no oil,no trouble
- Optional for a large needle length model

Scale mark is added to the crank.Operators can adjust the alternating quantity gear according to products thickness, more convenient and accurate.

4Simple panel, easy to learn and use

when press the new stop key, machine will stop running and eliminate potential safety hazards caused by incorrect operation when power is on.

**5**Sealed presser foot lifter shaft,no oil, no trouble

The sealed presser foot lifting shaft is lubricated by the imported solid grease to avoid oil troubles.