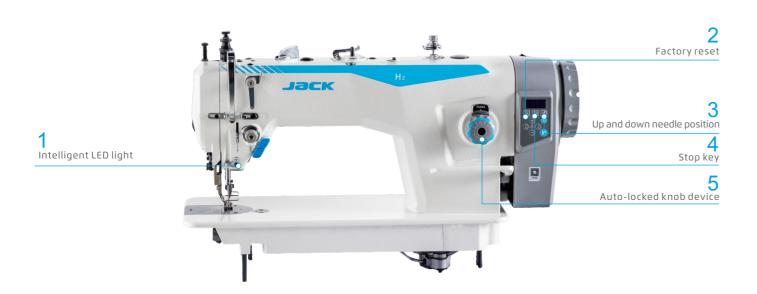

### 2Direct drive integration, power saving and high efficiency

Electromechanical integration, stable and reliable, plug and play, convenient and convenient, energy saving is up to 70%

**3**Alternating quantity visualization , accurate adjustment

Scale mark is added to the crank.Operators can adjust the alternating quantity gear according to products thickness, more convenient and accurate.

4Simple panel, easy to learn and use

when press the new stop key, machine will stop running and eliminate potential safety hazards caused by incorrect operation when power is on.

**5**Sealed presser foot lifter shaft,no oil, no trouble

The sealed presser foot lifting shaft is lubricated by the imported solid grease to avoid oil troubles.