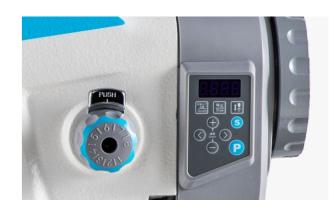

Scale mark is added to the crank.Operators can adjust the alternating quantity gear according to products thickness, more convenient and accurate.

4Simple panel, easy to learn and use

when press the new stop key, machine will stop running and eliminate potential safety hazards caused by incorrect operation when power is on.