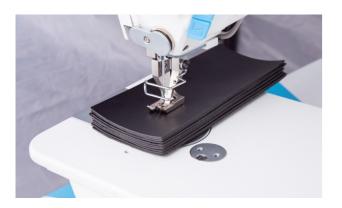

Floor mat

Top and bottom feeding,750W motor easily sews for 10 layers of leather,optimized system of motor and electric control, makes the puncture force 36% increased.

### 2Direct drive integration, power saving and high efficiency

Electromechanical integration, stable and reliable, plug and play, convenient and convenient, energy saving is up to 70%

**3**Alternating quantity visualization , accurate adjustment