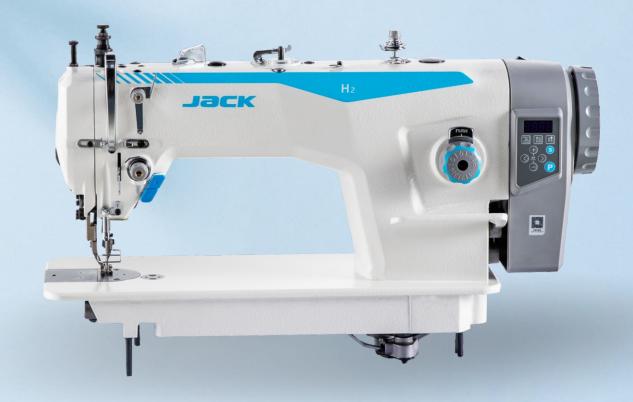

# **H2**

## Power saving direct drive top and bottom feeding machine

- Strong feeding, high puncture force
- Direct drive integration, power saving and high efficiency
- Alternating quantity visualization , accurate adjustment
- Simple panel, easy to learn and use
- Sealed presser foot lifter shaft,no oil,no trouble
- Optional for a large needle length model