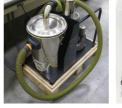

Machine configuration (Below are for reference, pls. consult with Richpeace for the final configurations)

**Richpeace Control** System

Pneumatic lift slide Independent-rotating sewing head and rotary hook base

Integrated

leather frame

Industrial powerful vacuum cleaner

servo control

### **Features**

- 1. Integrated with embroidery, sewing and perforating in one machine, and arbitrary designs, easily realize any complicated combination process of punching, embroidering and sewing.
- 2. Independent driven sewing head and rotary hook mechanism, can rotate in 360°, avoiding the quality difference of positive and negative stitch.
- 3. Punching head: 6-size punchers for each punching head, easily realizing gradual-changing design, more beautiful and diversified.
- 4. Embroidery and sewing stitches have good consistency, stable quality.
- 5. Automatic lubrication for for punching head, embroidery head and sewing head.
- 6. Powerful industrial vacuum cleaner, clean and fast.
- 7. Optional Richpeace SewPer CAD, free to design any pattern, easily realizing any special sewing process.