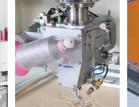

Rotary sewing machine head Running in 360° rotation, ensuring stitch quality.

Light duty punching head 6-size punchers for each punching head, hollow inside to suck scraps, cost effective, suitable for mass production.

9 color embroiderv head Equipped with auto lubrication function, free to design any pattern, stable embroiderv quality.

**Richpeace**<sup>®</sup>

Richpeace Automatic Perforation+Embroidery+Sewing (Rotating Head) Machine (6-size perforators + 9-color embroidery + rotating sewing)

Machine configuration (Below are for reference, pls. consult with Richpeace for the final configurations)

**Richpeace Control** System

Pneumatic lift slide Independent-rotating sewing head and rotary hook base

Integrated

leather frame

Industrial powerful vacuum cleaner

servo control