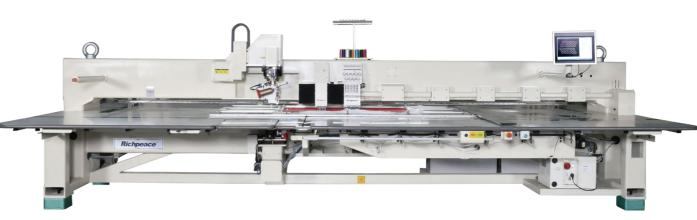

# **Richpeace Automatic Perforation + Embroidery** + Sewing (Rotating Head) Machine

(6-size perforators + 9-color embroidery + rotating sewing)

CTATATATATA R.R.R.R. CRAR

errerrer

Richpeace aaaaaadaaJ

6-color

perforators + embroidery

Max. sewing speed

1200rpm

System Equipment runs more efficiently and accurately, higher precision on perforation, embroidery and stitch sewing.

Sewing head and hook base are controlled by rotary mechanism, able to rotate synchronously in 360 degrees.

Rotating sewing head

Max. embroidery speed 850rpm

Max. perforating speed

800ppm

Model: RPCE-L-P+E+S-1-1200×800-B-P6+F9+IS2-VR1,VR2-LH50,RH360,AO-1P220

6-size

360°

rotating + sewing

Rotary sewing machine head Running in 360° rotation, ensuring stitch quality.

Light duty punching head 6-size punchers for each punching head, hollow inside to suck scraps, cost effective, suitable for mass production.

9 color embroiderv head Equipped with auto lubrication function, free to design any pattern, stable embroiderv quality.

**Richpeace**<sup>®</sup>

Richpeace Automatic Perforation+Embroidery+Sewing (Rotating Head) Machine (6-size perforators + 9-color embroidery + rotating sewing)